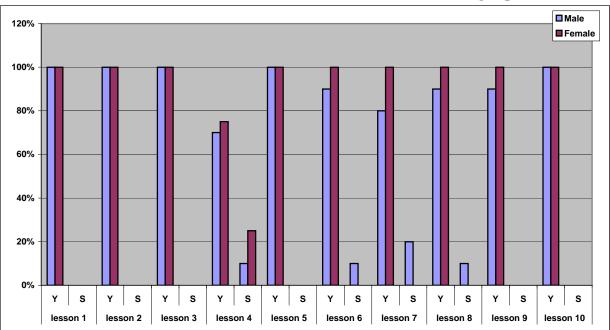

## A. Desire to learn to live embedded in Christ before the learning experience

|                                                                                                                           | 1     |     |    | 1       |     |    |
|---------------------------------------------------------------------------------------------------------------------------|-------|-----|----|---------|-----|----|
| <b>Note:</b> the numbers refer to the percentage of <i>participants</i> who desire to learn to live embedded with Christ. | Males | Y   | S  | Females | Y   | S  |
| Desire to learn to live in the embrace of GFSL                                                                            | %     | 100 |    | %       | 100 |    |
| Desire to learn to surrender to GFSL                                                                                      |       | 100 |    |         | 100 |    |
| Desire to learn to be more receptive to GFSL                                                                              |       | 100 |    |         | 100 |    |
| Desire to learn to visualize GFSL better                                                                                  |       | 70  | 10 |         | 75  | 25 |
| Desire to learn to radiate GFSL better                                                                                    |       | 100 |    |         | 100 |    |
| Desire to learn to discover more of GFSL                                                                                  |       | 90  | 10 |         | 100 |    |
| Desire to represent GFSL better                                                                                           |       | 80  | 20 |         | 100 |    |
| Desire > learn to live with Christ in GFSL better                                                                         |       | 90  | 10 |         | 100 |    |
| Desire > learn how to be more filled with GFSL                                                                            |       | 90  |    |         | 100 |    |
| Desire to learn to rest in GFSL more                                                                                      |       | 100 |    |         | 100 |    |

## Figure 3

Table 3: Desire to learn to live embedded in Christ before the learning experience

B. Increase in desire to learn to live embedded in Christ after the learning experience

Figure 4: Increase in desire to learn to live embedded in Christ after the learning experience