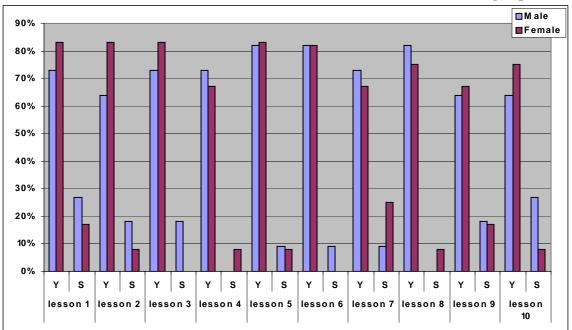

## Figure 3

Table 3: Desire to learn to live embedded in Christ before the learning experience

B. Increase in desire to learn to live embedded in Christ after the learning experience

Figure 4: Increase in desire to learn to live embedded in Christ after the learning experience

| Note: the numbers refer to the percentage of <i>participants</i><br>who experienced increased desire to learn to live<br>embedded with Christ | Males | Y  | S  | Females | Y  | S  |
|-----------------------------------------------------------------------------------------------------------------------------------------------|-------|----|----|---------|----|----|
| Increased desire > embrace GFSL                                                                                                               | %     | 73 | 27 | %       | 83 | 17 |
| Increased desire > surrender to GFSL                                                                                                          |       | 64 | 18 |         | 83 | 8  |
| Increased desire > more receptive to GFSL                                                                                                     |       | 73 | 18 |         | 83 | 0  |
| Increased desire > visualize GFSL                                                                                                             |       | 73 |    |         | 67 | 8  |
| Increased desire > radiate GFSL                                                                                                               |       | 82 | 9  |         | 83 | 8  |
| Increased desire > discover more of GFSL                                                                                                      |       | 82 | 9  |         | 82 |    |
| Increased desire > represent GFSL                                                                                                             |       | 73 | 9  |         | 67 | 25 |
| Increased desire > live with Christ in GFSL                                                                                                   |       | 82 |    |         | 75 | 8  |
| Increased desire > be more filled with GFSL                                                                                                   |       | 64 | 18 |         | 67 | 25 |
| Increased desire > rest in GFSL more                                                                                                          |       | 64 | 27 |         | 75 | 8  |

Table 4: Increase in desire to learn to live embedded in Christ after the learning experience