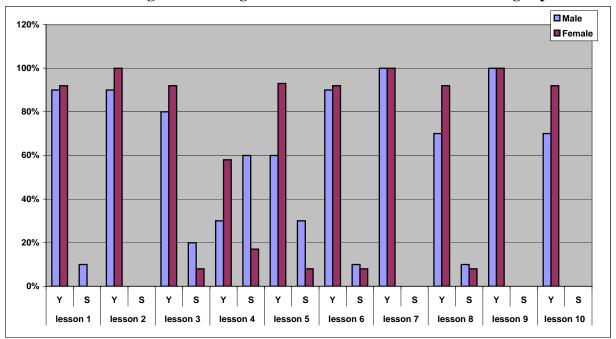

## A. Knowledge about living embedded in Christ before the learning experience

Figure 1: Knowledge about living embedded in Christ before the learning experience

| <b>Note:</b> the numbers refer to the percentage of <i>participants</i> who understanding what living embedded in Christ means | Males | Y   | S  | Females | Y   | S  |
|--------------------------------------------------------------------------------------------------------------------------------|-------|-----|----|---------|-----|----|
| Understand the embrace of GFSL                                                                                                 | %     | 90  | 10 | %       | 92  |    |
| Understand the presence of GFSL                                                                                                |       | 90  |    |         | 100 |    |
| Understand receiving GFSL                                                                                                      |       | 80  | 20 |         | 92  | 8  |
| Understand visualizing GFSL.                                                                                                   |       | 30  | 50 |         | 58  | 17 |
| Understand radiating GFSL                                                                                                      |       | 60  | 30 |         | 83  | 8  |
| Understand discovering GFSL                                                                                                    |       | 90  | 10 |         | 92  | 8  |
| Understand representing GFSL                                                                                                   |       | 100 |    |         | 100 |    |
| Understand living with Christ in GFSL                                                                                          |       | 70  | 10 |         | 92  | 8  |
| Understand being filled with GFSL                                                                                              |       | 100 |    |         | 100 |    |
| Understand resting in GFSL                                                                                                     |       | 70  |    |         | 92  |    |

Table 1: Knowledge about living embedded in Christ before the learning experience