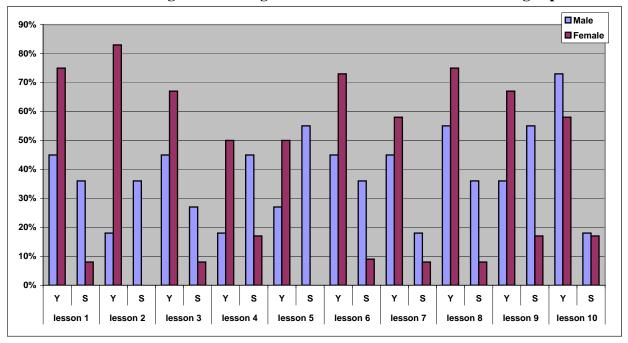

## B. Increased knowledge about living embedded in Christ after the learning experience

Figure 2: Increased knowledge about living embedded in Christ after the learning experience

| <b>Note:</b> the numbers refer to the percentage of <i>participants</i> who experienced increased understanding. | Males | Y  | S  | Females | Y  | S  |
|------------------------------------------------------------------------------------------------------------------|-------|----|----|---------|----|----|
| Understand the embrace of GFSL better                                                                            | %     | 45 | 36 | %       | 75 | 8  |
| Understand presence of GFSL better                                                                               |       | 18 | 36 |         | 83 |    |
| Understand receiving GFSL better                                                                                 |       | 45 | 27 |         | 67 | 8  |
| Understand visualizing GFSL better                                                                               |       | 18 | 45 |         | 50 | 17 |
| Understand radiating GFSL better                                                                                 |       | 27 | 55 |         | 50 |    |
| Understand discovering GFSL better                                                                               |       | 45 | 36 |         | 73 | 9  |
| Understand representing GFSL better                                                                              |       | 45 | 18 |         | 58 | 8  |
| Understand living with Christ in GFSL better                                                                     |       | 55 | 36 |         | 75 | 8  |
| Understand being filled with GFSL better                                                                         |       | 36 | 55 |         | 67 | 17 |
| Understand resting in GFSL better                                                                                |       | 73 | 18 |         | 58 | 17 |

Table 2: Increased knowledge about living embedded in Christ after the learning experience